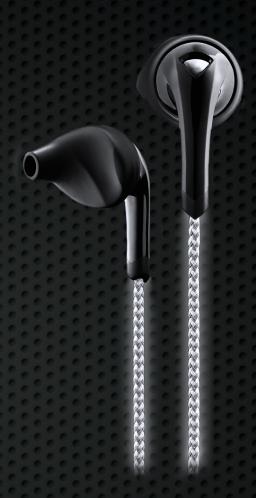

# SIGNATURE SERIES ITX-1000 FEATURES

Reflective Woven Cords Tangle & Tear Resistant

**Exceptional Sound Quality** Clinically Proven Acoustics

Warranty
Providing Dependable Coverage

### **CORE FEATURES**

TwistLock® Technology Guaranteed Never to Fall Out

FlexSoft® Long Lasting Comfort

**Sweat Proof**Designed for Active Use

**Allows Ambient Sound** Hear Your Surroundings

# **TECH SPECS**

I5mm Dynamic Driver 20Hz-20kHz Frequency Response Neodymium Magnet