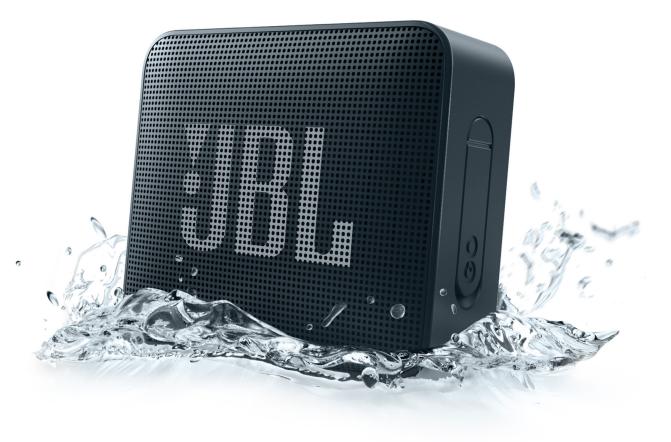

## Grab and go.

The JBL Go Essential is an ultra-compact portable Bluetooth speaker. Stream music via Bluetooth for up to 5 hours of JBL Original Pro Sound. Make a splash with its IPX7 waterproof design. Available in 3 vibrant colors, Go Essential is the perfect speaker to take your music everywhere.

#### **IPX7** waterproof

To the pool. To the park. JBL Go Essential is IPX7 waterproof, so you can bring your speaker anywhere.