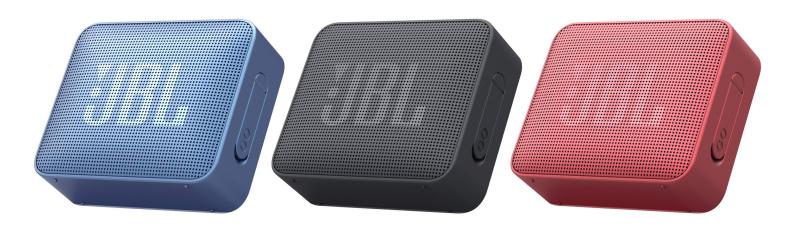

## Grab and go.

The JBL Go Essential is an ultra-compact portable Bluetooth speaker. Stream music via Bluetooth for up to 5 hours of JBL Original Pro Sound. Make a splash with its IPX7 waterproof design. Available in 3 vibrant colors, Go Essential is the perfect speaker to take your music everywhere.