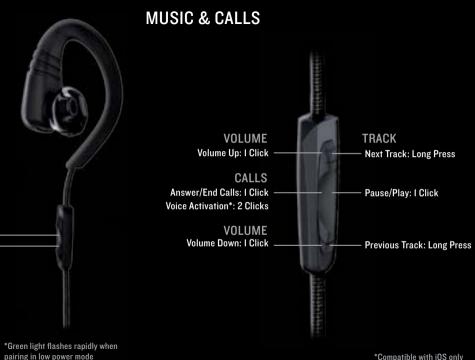

## **POWER & PAIR**

**POWERING ON/OFF** 

**1** Briefly press and hold the Center — button on the 3-Button Control.

GREEN FLASH WITH AUDIBLE ALERT: Power on, Not Paired EXTENDED BLUE FLASH WITH AUDIBLE ALERT: Powered Off

PAIRING

BLUE & GREEN FLASH: Pairing Mode
BLUE FLASH: Power on, Paired

Status provided once when battery is low.

FOR MORE INSTRUCTIONAL DETAILS FOR YURBUDS LIBERTY WIRELESS, PLEASE VISIT YURBUDS.COM

THANK YOU and welcome to yurbuds