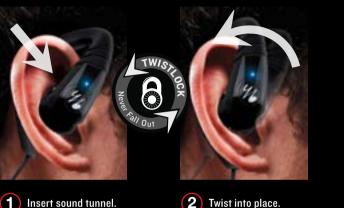

# **GUARANTEED NEVER TO HURT OR FALL OUT**

FIT ENHANCERS TO EARPHONE

Wrap right enhancer around right earphone. Repeat for left side.

Start with the left bud and rotate sound tunnel between 3-4 o'clock position. Adjust for comfort.

**2** Twist into place.

For a Getting Started video featuring TwistLock<sup>®</sup> in action, scan the QR code or visit yurbuds.com/focus-twistlock

Our earbuds fit differently than other brands in that they are designed to fill the bowl of your ear with the sound tunnel extending down into your ear canal. They are not meant to be pushed down into the ear canal. The back of the bud should brace lightly against the back of the bowl of your ear.

Repeat with the right bud and rotate sound tunnel between 8-9 o'clock position. Adjust for comfort.