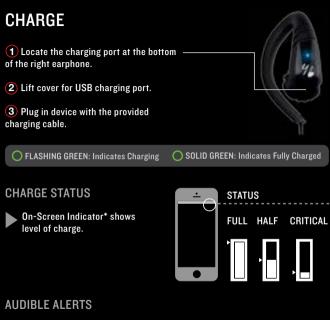

## **POWER & PAIR**

**POWERING ON/OFF** 

**1** Briefly press and hold the Center — button on the 3-Button Control.

GREEN FLASH WITH AUDIBLE ALERT: Power on, Not Paired EXTENDED BLUE FLASH WITH AUDIBLE ALERT: Powered Off

PAIRING

BLUE & GREEN FLASH: Pairing Mode
BLUE FLASH: Power on, Paired

Status provided once when battery is low.

FOR MORE INSTRUCTIONAL DETAILS FOR YURBUDS LIBERTY WIRELESS, PLEASE VISIT YURBUDS.COM

THANK YOU and welcome to yurbuds