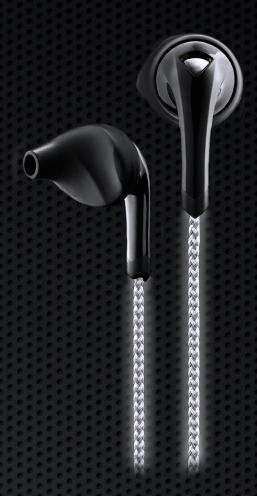

# SIGNATURE SERIES ITX-1000 FEATURES

Reflective Woven Cords Tangle & Tear Resistant

**Exceptional Sound Quality** Clinically Proven Acoustics

**Warranty**Providing Dependable Coverage

## **CORE FEATURES**

TwistLock<sup>™</sup> Technology Guaranteed Never to Fall Out

FlexSoft<sup>™</sup> Long Lasting Comfort

**Sweat Proof**Designed for Active Use

Allows Ambient Sound Hear Your Surroundings