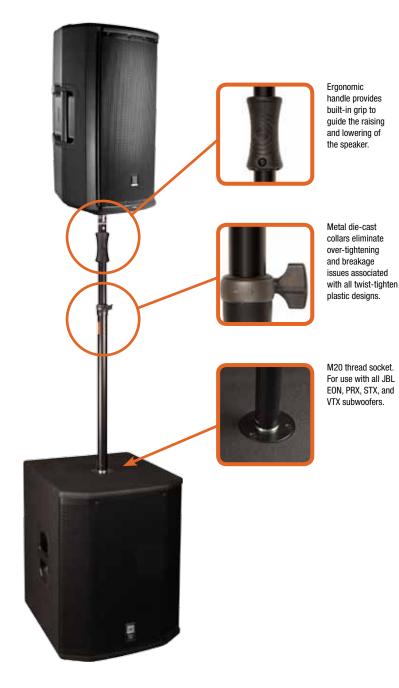

#### Raise and Lower the Speaker with Ease!

The JBLPOLE-GA is the easiest speaker stand to use thanks to the internal pneumatic shock that literally raises the speaker for you. The stand's internal shock easily raises speakers weighing 35 lbs and less with no effort from the user. And, the JBLPOLE-GA requires very little effort from the end user to raise speakers weighing more than 35 lbs. When you're ready to lower the speaker, we've provided a convenient and ergonomic hand grip from which you can lower the speaker — with just one hand. There's never been an easier, more convenient, or safer way to set up and tear down speakers.

### Strong and Easy-to-Use "Z" knob

The JBLPOLE-GA features an amazing height adjustment collar that features an ergonomic "Z" knob that provides comfortable adjustment. The strongest fitting made, the height adjustment collar prevents overtightening and breakage issues associated with all plastic designs. Plus, the die-cast zinc fitting is 30x stronger than ABS or Nylon plastic used by the competition.

#### **M20 Threaded Pole Mount**

JBLPOLE-GA features an M20x2.5mm male threaded end. Threaded sockets found on JBL subwoofers minimizes buzzing and rattling and assures that the pole will be secure and straight. Fits all JBL EON, PRX, STX, and VTX subwoofers.